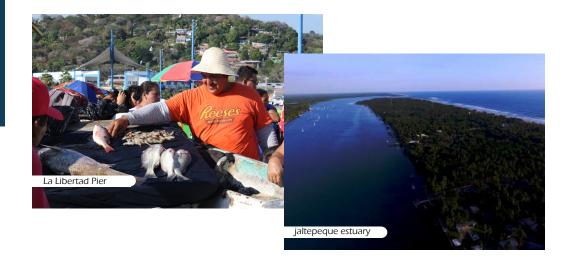

## Lunch at the beach

**DESCRIPTION** 

You will first do the brief paperwork that will allow you to exit airport without paying taxes. Having lunch at the beach while waiting for your connecting flight! We will head to Costa del Sol Beach or La Libertad Beach, both located just 40 minutes away from El Salvador International Airport. We will enjoy lunch at a beachfront restaurant. In La Libertad, there is the option to visit its traditional pier and its traditional sea food market.