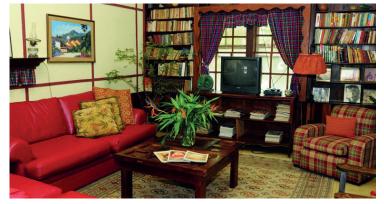

## **DINING AND ENTERTAINING:**

**ROOMS AND FACILITIES:** 

with two sofa beds and walk in closet.

The hotel room guest offers 2 full size beds and

private bathroom with hot water. The Suite

Quinta El Carmen also offers terrace, living room