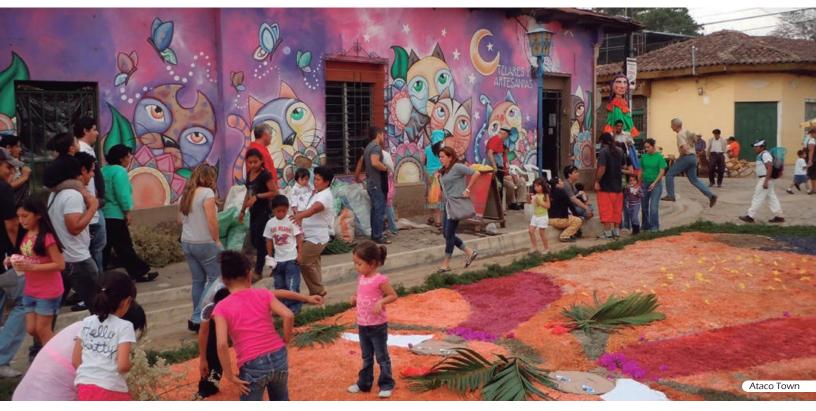

#### DAY 2: Flower Route – Coffee Tour – Flower Route Hotel (B)

The Flower Route is a coffee plantation area in the Western side of El Salvador. It includes 4 main towns and has a comfortable weather due to the altitude. The towns are Nahuizalco, Juayua, Apaneca, and Ataco. The region offers amazing views of mountains and volcanoes, crafts, coffee tours, charming towns, markets, and adventure options.

#### DAY 3: Free day hotel (B).

Excellent opportunity to walk and explore on your own the charming town of Ataco or arrange optional adventure activities.

Lodging in Flower Route hotel.