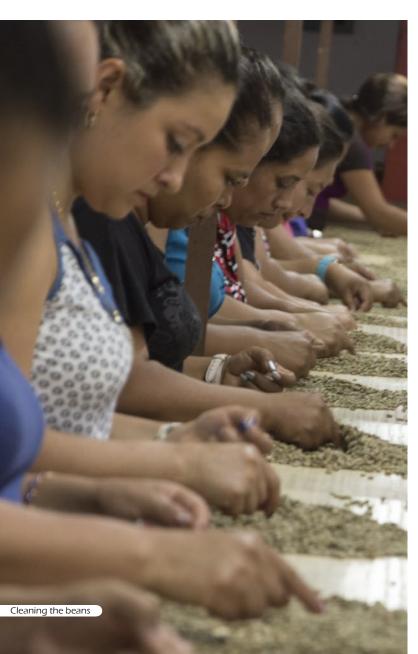

We will visit a coffee plantation and if the tour takes place within coffee season (DEC-MAR), travelers will be able to collect coffee themselves along with the locals. After this experience, a guided tour will explain each step of the coffee process. Travelers will be able to buy coffee products and crafts as souvenirs. We will also visit the charming towns of the Flower Route.