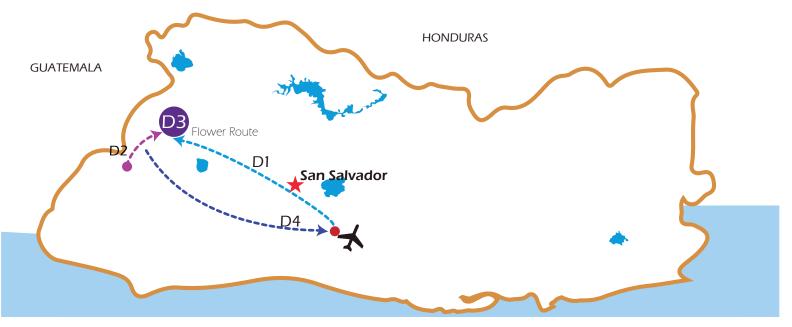

## **GENERAL ITINERARY**

- Day 1: Arrival to El Salvador. Transfer to hotel. Lodging in Flower Route Hotel.
- Day 2: Coffee tour and Charming Towns. Lodging in Flower Route Hotel. (B)
- **Day 3:** Free day. Lodging in Flower Route Hotel. (B)
- Day 4: Private transfer to airport for departure flight. END OF SERVICES. (B)

#### DAY 2: Flower Route – Coffee Tour – Flower Route Hotel (B)

The Flower Route is a coffee plantation area in the Western side of El Salvador. It includes 4 main towns and has a comfortable weather due to the altitude. The towns are Nahuizalco, Juayua, Apaneca, and Ataco. The region offers amazing views of mountains and volcanoes, crafts, coffee tours, charming towns, markets, and adventure options.