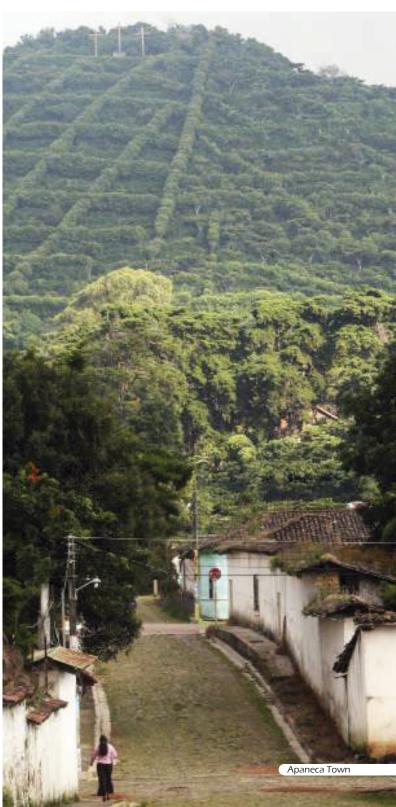

#### DAY 2: Flower Route – Coffee Tour – Flower Route Hotel (B)

The Flower Route is a coffee plantation area in the Western side of El Salvador. It includes 4 main towns and has a comfortable weather due to the altitude. The towns are Nahuizalco, Juayua, Apaneca, and Ataco. The region offers amazing views of mountains and volcanoes, crafts, coffee tours, charming towns, markets, and adventure options.